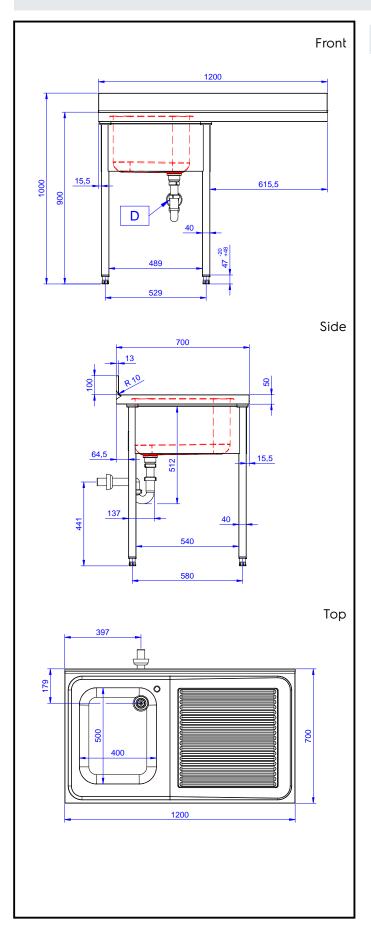

## **Key Information:**

External dimensions, Width:

133191 (NSBD1217R)1200 mmExternal dimensions, Depth:700 mmExternal dimensions, Height:1000 mmUpstand Dimensions, Depth:13 mmUpstand Dimensions, Radius:R=10

Bowls number

Bowl dimensions 400x500xH320

Net weight: 32.3 kg